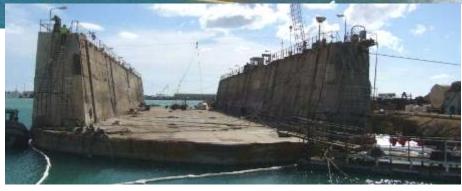

## **OCTOBER 2007 NEWSLETTER**

It's been an interesting month here at Pacific Pump and Power. We brought in even more new pumps, expanding our inventory to better serve you, our clients, throughout the islands. Early in September, we put some of that new gear to use when our neighbors called for assistance with a foundering dry dock. Pacific Pump and Power responded first with a gas trash pump and six electric submersibles, from 4" up to 8", to help bring the situation under control. Four of our big diesels followed. Detached from their trailers and deployed by crane, these 8" and 12" Godwin Dri-Prime pumps were stationed on deck and quickly began dewatering the flooded hulls.

Operating at a combined capacity of over 25,000 gallons per minute, these pumps helped crews get ahead of the incoming seawater, and re-float the vessel. Of course, it was only the prompt response and sustained teamwork of many skilled professionals that recovered this vessel. While we regret that the whole event took place, we are at least proud to have been included on the team.

Pictures below and on the right: (2) DPC300CS and (2) CD225MCS

CD225M Feature

The 8" CD225M Dri-Prime is an extremely rugged pump, capable of flow rates to 3100 gpm, total dynamic heads to 180 feet, and solids handling capabilities up to 3-1/8" in diameter. The CD225M also features the unique Godwin high pressure oil bath mechanical seal that allows for indefinite dry running, perfect for intermittent flow applications. All of these features come standard on a highly maneuverable highway trailer or compact skid for convenient use.