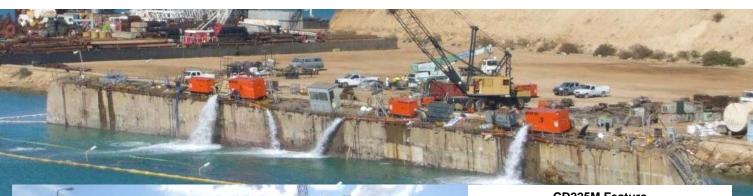

## **OCTOBER 2007 NEWSLETTER**

It's been an interesting month here at Pacific Pump and Power. We brought in even more new pumps, expanding our inventory to better serve you, our clients, throughout the islands. Early in September, we put some of that new gear to use when our neighbors called for assistance with a foundering dry dock. Pacific Pump and Power responded first with a gas trash pump and six electric submersibles, from 4" up to 8", to help bring the situation under control. Four of our big diesels followed. Detached from their trailers and deployed by crane, these 8" and 12" Godwin Dri-Prime pumps were stationed on deck and quickly began dewatering the flooded hulls.

Operating at a combined capacity of over 25,000 gallons per minute, these pumps helped crews get ahead of the incoming seawater, and re-float the vessel. Of course, it was only the prompt response and sustained teamwork of many skilled professionals that recovered this vessel. While we regret that the whole event took place, we are at least proud to have been included on the team.

Pictures below and on the right: (2) DPC300CS and (2) CD225MCS

CD225M Feature

The 8" CD225M Dri-Prime is an extremely rugged pump, capable of flow rates to 3100 gpm, total dynamic heads to 180 feet, and solids handling capabilities up to 3-1/8" in diameter. The CD225M also features the unique Godwin high pressure oil bath mechanical seal that allows for indefinite dry running, perfect for intermittent flow applications. All of these features come standard on a highly maneuverable highway trailer or compact skid for convenient use.