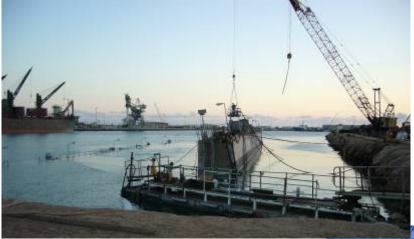

## **OCTOBER 2007 NEWSLETTER**

It's been an interesting month here at Pacific Pump and Power. We brought in even more new pumps, expanding our inventory to better serve you, our clients, throughout the islands. Early in September, we put some of that new gear to use when our neighbors called for assistance with a foundering dry dock. Pacific Pump and Power responded first with a gas trash pump and six electric submersibles, from 4" up to 8", to help bring the situation under control. Four of our big diesels followed. Detached from their trailers and deployed by crane, these 8" and 12" Godwin Dri-Prime pumps were stationed on deck and quickly began dewatering the flooded hulls.

Operating at a combined capacity of over 25,000 gallons per minute, these pumps helped crews get ahead of the incoming seawater, and re-float the vessel. Of course, it was only the prompt response and sustained teamwork of many skilled professionals that recovered this vessel. While we regret that the whole event took place, we are at least proud to have been included on the team.

Pictures below and on the right: (2) DPC300CS and (2) CD225MCS

CD225M Feature

The 8" CD225M Dri-Prime is an extremely rugged pump, capable of flow rates to 3100 gpm, total dynamic heads to 180 feet, and solids handling capabilities up to 3-1/8" in diameter. The CD225M also features the unique Godwin high pressure oil bath mechanical seal that allows for indefinite dry running, perfect for intermittent flow applications. All of these features come standard on a highly maneuverable highway trailer or compact skid for convenient use.