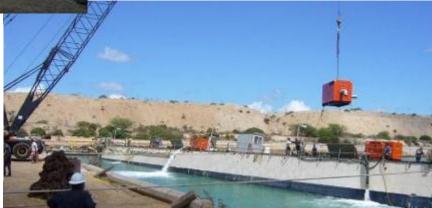

## **OCTOBER 2007 NEWSLETTER**

It's been an interesting month here at Pacific Pump and Power. We brought in even more new pumps, expanding our inventory to better serve you, our clients, throughout the islands. Early in September, we put some of that new gear to use when our neighbors called for assistance with a foundering dry dock. Pacific Pump and Power responded first with a gas trash pump and six electric submersibles, from 4" up to 8", to help bring the situation under control. Four of our big diesels followed. Detached from their trailers and deployed by crane, these 8" and 12" Godwin Dri-Prime pumps were stationed on deck and quickly began dewatering the flooded hulls.

Operating at a combined capacity of over 25,000 gallons per minute, these pumps helped crews get ahead of the incoming seawater, and re-float the vessel. Of course, it was only the prompt response and sustained teamwork of many skilled professionals that recovered this vessel. While we regret that the whole event took place, we are at least proud to have been included on the team.

Pictures below and on the right: (2) DPC300CS and (2) CD225MCS

CD225M Feature

The 8" CD225M Dri-Prime is an extremely rugged pump, capable of flow rates to 3100 gpm, total dynamic heads to 180 feet, and solids handling capabilities up to 3-1/8" in diameter. The CD225M also features the unique Godwin high pressure oil bath mechanical seal that allows for indefinite dry running, perfect for intermittent flow applications. All of these features come standard on a highly maneuverable highway trailer or compact skid for convenient use.