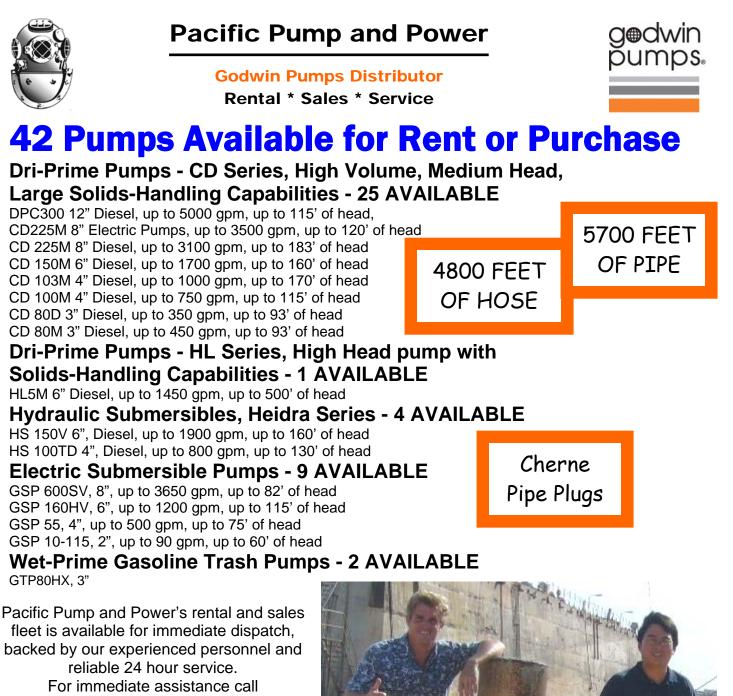

## Pacific Pump and Power

**Godwin Pumps Distributor** Rental \* Sales \* Service

Diesel Generator Sets – 1 AVAILABLE 26kW-R Series, Critically Silenced Gasoline Generator Sets– 2 AVAILABLE 3000, 5000 Watt, Portable Honda Model Portable Light Towers – 1 AVAILABLE Godwin Light Tower, GLT 416, 4000 Watts, coverage of 5-7 acres Road Ramp Crossings – 4 AVAILABLE 8" Road Ramps in stock; 4", 6" and 12" – estimated arrival November 1<sup>st</sup> Pump Accessories: All types of fittings from 2" to 12" Pump Parts: Common wear parts for all pumps already in stock