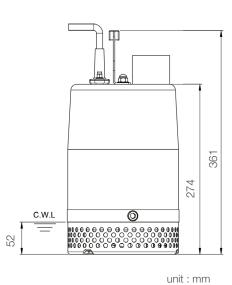

Weight: 14kg/31 lbs

Solid Passage: 7mm, 0.3in Туре Induction Motor Poles 2 Pole Motor Insulation Class F Circle Thermal Protector Protector Starter 1-Phase · Capacitor-Run, 3-Phase · D.O.L. Impeller Type Opened Shaft Seal Bearings C3 Shielded ball bearings Cable Pump Casing Stainless Steel Impeller Stainless Steel Materials Motor Frame Stainless Steel Motor Shaft Stainless Steel Strainer Stainless Steel Max. Liquid Temperature Max. Submersion Depth 20m (66ft)