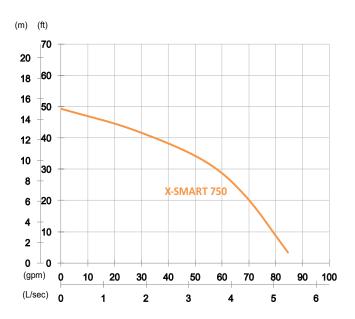

## **Dewatering Pump**

Shaft Speed: 3450 rpm Outlet: 50mm, 2in

| OUTPUT  | HEAD             | FLOW                   |
|---------|------------------|------------------------|
| 0.75 kW | Rated: 10m, 33ft | Rated: 3.3 L/s, 53 gpm |
| 1 HP    | Max : 15m, 49ft  | Max : 5.3 L/s, 85 gpm  |