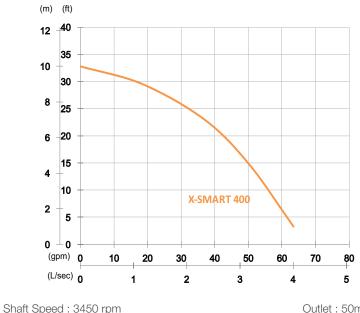

## Dewatering Pump

| Ø180 |  |  |  |  |
|------|--|--|--|--|
|      |  |  |  |  |

Weight: 13kg / 29 lbs

| Shall Speed : 3450 rpm |                  | Outlet : 50mm, 2m       |  |
|------------------------|------------------|-------------------------|--|
| OUTPUT                 | HEAD             | FLOW                    |  |
| 0.4 kW                 | Rated : 7m, 23ft | Rated : 2.3 L/s, 37 gpm |  |
| 0.5 HP                 | Max : 10m, 33ft  | Max : 4 L/s, 63 gpm     |  |
|                        |                  |                         |  |