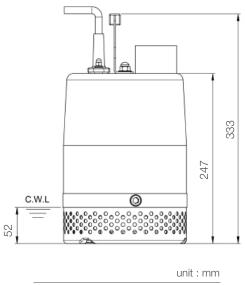

## Dewatering Pump

| Ø180 |  |  |  |  |
|------|--|--|--|--|
|      |  |  |  |  |

Weight: 13kg / 29 lbs

| Shall Speed : 3450 rpm |                  | Outlet : 50mm, 2m       |  |
|------------------------|------------------|-------------------------|--|
| OUTPUT                 | HEAD             | FLOW                    |  |
| 0.4 kW                 | Rated : 7m, 23ft | Rated : 2.3 L/s, 37 gpm |  |
| 0.5 HP                 | Max : 10m, 33ft  | Max : 4 L/s, 63 gpm     |  |
|                        |                  |                         |  |

Solid Passage : 5.5mm, 0.2in

|                         | _           | Electric Submersible Pumps                |  |  |  |
|-------------------------|-------------|-------------------------------------------|--|--|--|
| Pump Type               |             | 1-Phase, 3-Phase                          |  |  |  |
|                         | Туре        | Induction Motor                           |  |  |  |
|                         | Poles       | 2 Pole                                    |  |  |  |
| Motor                   | Insulation  | Class F                                   |  |  |  |
|                         | Protector   | Circle Thermal Protector                  |  |  |  |
|                         | Starter     | 1-Phase · Capacitor-Run, 3-Phase · D.O.L. |  |  |  |
| Lubricant               |             | Food Grade (ISO VG32)                     |  |  |  |
| Impeller Type           |             | Opened                                    |  |  |  |
| Shaft Seal              |             | Double Mechanical Seal                    |  |  |  |
|                         |             | Silicon Carbide VS Ceramic / Carbon       |  |  |  |
| Bearings                |             | C3 Shielded ball bearings                 |  |  |  |
| Cable                   |             | PVC (CSA Certified) / H07RN-F             |  |  |  |
|                         |             | 6m (20ft) or longer upon request.         |  |  |  |
|                         | Pump Casing | Stainless Steel                           |  |  |  |
|                         | Impeller    | Stainless Steel                           |  |  |  |
| Materials               | Motor Frame | Stainless Steel                           |  |  |  |
|                         | Motor Shaft | Stainless Steel                           |  |  |  |
|                         | Strainer    | Stainless Steel                           |  |  |  |
| Max. Liquid Temperature |             | 40°C (104°F)                              |  |  |  |
| Max. Submersion Depth   |             | 20m (66ft)                                |  |  |  |
| pH Range                |             | pH 5 - pH 8                               |  |  |  |
|                         |             |                                           |  |  |  |